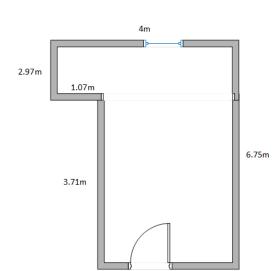

## Key Features:

- Dims 4.00m x 2.97m & 2.93m x 3.71m approx. 246 sq ft
- Fully refurbished
- Air Conditioned
- 3 on-site parking spaces
- Available for occupation now
- Preferential rates negotiable\*
- Letting term is flexible
- Within 1 mile radius of Heathrow Airport
- Excellent access to major motorway networks
- Warehouse facilities available to handle cargo