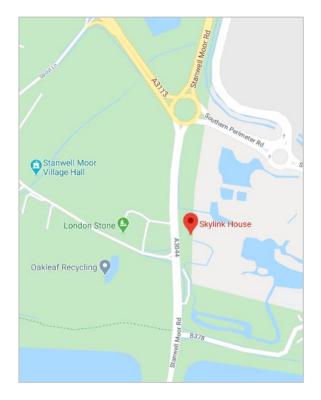

## Skylink House, Stanwell Moor Road, Surrey, TW19 6AB – Office 1b

Second floor office situated at UCH's ETSF facility. Air conditioned with ample on-site parking.

Multiple power and network points. The office is fully networked.

## **Key Features:**

- Dims 5.189m x 12.09m approx. 676 sq ft
- Air Conditioned
- Ample on-site parking
- Preferential rates negotiable\*
- Letting term is flexible
- Within 0.5 mile radius of Heathrow Airport
- Excellent access to major motorway networks
- Warehouse facilities available to handle cargo, rework & dispatch cargo.