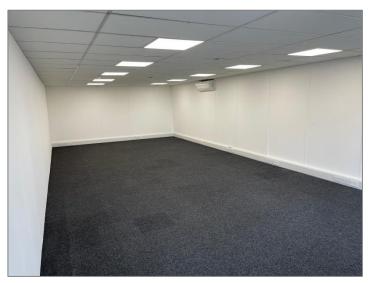

## Skylink House, Stanwell Moor Road, Surrey, TW19 6AB – Office 1b

Second floor office situated at UCH's ETSF facility. Air conditioned with ample on-site parking.

Multiple power and network points. The office is fully networked.

## **Key Features:**

- Dims 5.189m x 12.09m approx. 676 sq ft
- Air Conditioned
- Ample on-site parking
- Preferential rates negotiable\*
- Letting term is flexible
- Within 0.5 mile radius of Heathrow Airport
- Excellent access to major motorway networks
- Warehouse facilities available to handle cargo, rework & dispatch cargo.