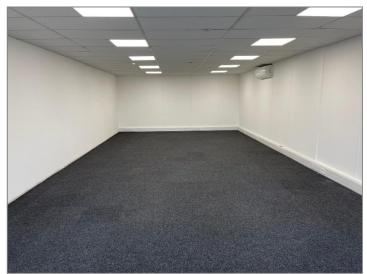

## Skylink House, Stanwell Moor Road, Surrey, TW19 6AB – Office 1b

Second floor office situated at UCH's ETSF facility. Air conditioned with ample on-site parking.

Multiple power and network points. The office is fully networked.

## **Key Features:**

- Dims 5.189m x 12.09m approx. 676 sq ft
- Air Conditioned
- Ample on-site parking
- Preferential rates negotiable\*
- Letting term is flexible
- Within 0.5 mile radius of Heathrow Airport
- Excellent access to major motorway networks
- Warehouse facilities available to handle cargo, rework & dispatch cargo.