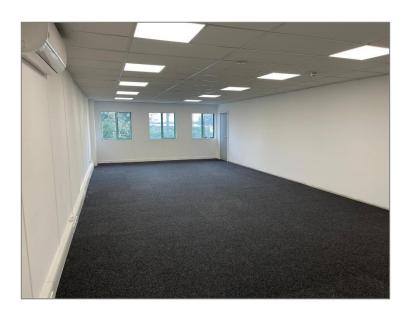

## Skylink House, Stanwell Moor Road, Surrey, TW19 6AB – Office 1b

Second floor office situated at UCH's ETSF facility. Air conditioned with ample on-site parking.

Multiple power and network points. The office is fully networked.

## **Key Features:**

- Dims 5.189m x 12.09m approx. 676 sq ft
- Air Conditioned
- Ample on-site parking
- Preferential rates negotiable\*
- Letting term is flexible
- Within 0.5 mile radius of Heathrow Airport
- Excellent access to major motorway networks
- Warehouse facilities available to handle cargo, rework & dispatch cargo.