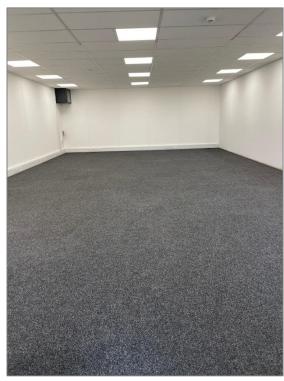

## Skylink House, Stanwell Moor Road, Surrey, TW19 6AB – Office 1a

Second floor office situated at UCH's ETSF facility. Air conditioned with ample on-site parking.

Multiple power and network points. The office is fully networked.

## **Key Features:**

- Dims 6.07m x 10.77m approx. 704 sq ft
- Ample on-site parking
- Air Conditioned
- Preferential rates negotiable\*
- Letting term is flexible
- Within 0.5 mile radius of Heathrow Airport
- Excellent access to major motorway networks
- Warehouse facilities available to handle cargo, rework & dispatch cargo.