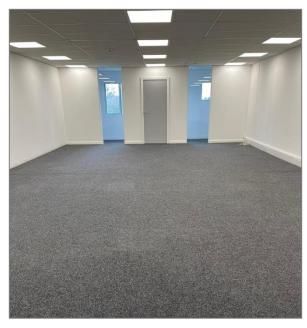

## Skylink House, Stanwell Moor Road, Surrey, TW19 6AB – Office 1a

Second floor office situated at UCH's ETSF facility. Air conditioned with ample on-site parking.

Multiple power and network points. The office is fully networked.

## **Key Features:**

- Dims 6.07m x 10.77m approx. 704 sq ft
- Ample on-site parking
- Air Conditioned
- Preferential rates negotiable\*
- Letting term is flexible
- Within 0.5 mile radius of Heathrow Airport
- Excellent access to major motorway networks
- Warehouse facilities available to handle cargo, rework & dispatch cargo.