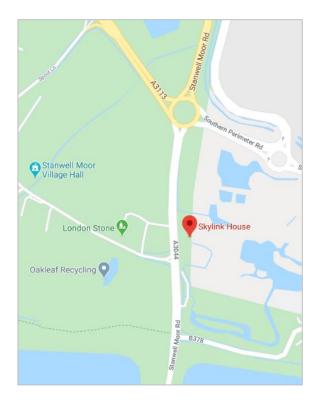

## Skylink House, Stanwell Moor Road, Surrey, TW19 6AB – Office 1a

Second floor office situated at UCH's ETSF facility. Air conditioned with ample on-site parking.

Multiple power and network points. The office is fully networked.